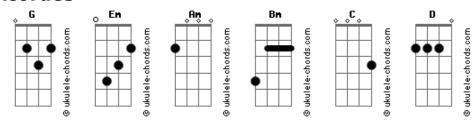

|
| Gotta keep my lips shut                                                   | My longing drives me crazy for you<br>Em D                                |
| I do what you tell me to                                                  | My kingdom for your graces<br>Bm C                                        |
| Bm<br>Cause in darkness I follow you                                      | Em D Bm<br>I'm not gonna tell nobody, I'm not gonna tell nobody 'bout you |
|                                                                           | C Em D Bm C<br>I'm not gonna tell nobody 'bout you                        |
|                                                                           | Em                                                                        |

## Acordes