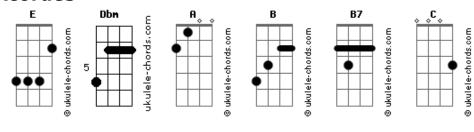

## **Yellowcard - Only One**

```
Tom: E
Broken this fragile thing now
And I can't, I can't pick up the pieces
        Dbm
And I've thrown my words all around
But I can't, I can't give you a reason
I feel so broken up (so broken up)
   Dbm
And I give up (I give up)
I just want to tell you so you know
Here I go, scream my lungs out and try to get to you
You are my only one
    Dbm
I let go, there's just no one that gets me like you do
You are my only, my only one
Made my mistakes, let you down
And I can't, I can't hold on for too long
Ran my whole life in the ground
And I can't, I can't get up when you're gone
And something's breaking up (breaking up)
   Dbm
I feel like giving up (like giving up)
```

```
I won't walk out until you know
Here I go, scream my lungs out and try to get to you
          B B7
You are my only one
     Dbm
I let go, there's just no one that gets me like you do
You are my only, my only one
(solo 2x) Dbm A E B
      Dbm
Here I go so dishonestly
Leave a note for you my only one
     Dbm
And I know you can see right through me
So let me go and you will find someone
Here I go, scream my lungs out and try to get to you
          B B7
You are my only one
     Dbm
I let go, there's just no one, no one like you
You are my only, my only one
( Dbm A E B C ) (2x)
My only one
My only one
My only one
You are my only, my only one
(solo)
( B )
```