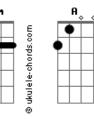

```
Shortening the ways to peace
        Am
There comes the night with
                                    Am
the moonlight and the stars light
And stars
There comes the day with the sun
              D
shining on the sea waves
There comes the night with
                  D
the moonlight and the stars light
And stars
        Am
                                       C
There comes the day with the sun
             D Am
shining on the sea waves
     A B
                  D
B
{ Db B Db E Gbm Db B Db }
" Mermaids . . . "
" Yes . . ."
" It's beautiful . . ."
" Mermaids . . ."
" Sea way . . ."
" They are yonder . . . "
" It's beautiful . . . "
```