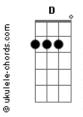

```
Shortening the ways to peace
        Am
There comes the night with
                                    Am
the moonlight and the stars light
And stars
There comes the day with the sun
              D
shining on the sea waves
There comes the night with
                  D
the moonlight and the stars light
And stars
        Am
                                       C
There comes the day with the sun
             D Am
shining on the sea waves
     A B
                  D
B
{ Db B Db E Gbm Db B Db }
" Mermaids . . . "
" Yes . . ."
" It's beautiful . . ."
" Mermaids . . ."
" Sea way . . ."
" They are yonder . . . "
" It's beautiful . . . "
```