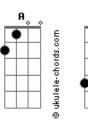

```
Shortening the ways to peace
        Am
There comes the night with
                                    Am
the moonlight and the stars light
And stars
There comes the day with the sun
              D
shining on the sea waves
There comes the night with
                  D
the moonlight and the stars light
And stars
        Am
                                       C
There comes the day with the sun
             D Am
shining on the sea waves
     A B
                  D
B
{ Db B Db E Gbm Db B Db }
" Mermaids . . . "
" Yes . . ."
" It's beautiful . . ."
" Mermaids . . ."
" Sea way . . ."
" They are yonder . . . "
" It's beautiful . . . "
```