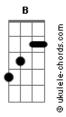

```
Shortening the ways to peace
        Am
There comes the night with
                                    Am
the moonlight and the stars light
And stars
There comes the day with the sun
              D
shining on the sea waves
There comes the night with
                  D
the moonlight and the stars light
And stars
        Am
                                       C
There comes the day with the sun
             D Am
shining on the sea waves
     A B
                  D
B
{ Db B Db E Gbm Db B Db }
" Mermaids . . . "
" Yes . . ."
" It's beautiful . . ."
" Mermaids . . ."
" Sea way . . ."
" They are yonder . . . "
" It's beautiful . . . "
```