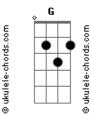

## **YSIS - Sea Way**

```
Intro: Am C D Am
Am C
" Yes illusion
" Very very much illusion
The sea is a mystery
that nobody has unveiled
   Am C
Not even the wisest wiz
        D
On the universe has seen
In the sea , the mermaids {\color{red}C} {\color{red}G} {\color{red}Am}
Live in the illusion
C G Am
Of the inventor wiz
Bm A Bm
" She are mermaids , yes mermaids "
(Bm A Bm A Bm A Bm)
We spend the whole time
                                               Am
Searching for the creator's mysterie's
The sea links people
        C
```