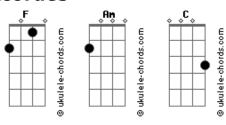

## Yuna - Lullabies

```
Tom: F
Like lullabies you are
Forever in my mind
I see you in all
The pieces in my life
Though you were mine
you were my first love
I wanted to go away with you
                                                   \mathsf{Am}
And I will leave all my troubles here
I wanted to run away with you
                                                          Am
And I will bring all my dreams and fears
Like lullabies you are
Forever in my mind
I see you in all
The pieces in my life.
                              \mathsf{Am}
Though you were mine
Like lullabies you are
Forever in my mind
I see you in all
The pieces in my life.
Though you were mine
[ Tab from: http://www.guitaretab.com/y/yuna/321561.html ]
```

| Though you were mine        | F                               | С    |     |   |
|-----------------------------|---------------------------------|------|-----|---|
| You were my first love      |                                 |      |     |   |
| You were my first love.     | F                               | Am   |     |   |
| C F                         | with you                        |      | Am  |   |
| I wanted to start again C F | -                               |      | Am  |   |
|                             | worries here<br><mark>Am</mark> |      |     |   |
| I wanted only you<br>C F    |                                 |      | Am  | С |
| I know that I have faile    | d with you                      |      |     |   |
| F<br>Like lullabies you are | С                               |      |     |   |
| Forever in my mind          | F                               |      |     |   |
| I see you in all            |                                 |      |     |   |
| •                           | F                               |      |     |   |
| The pieces in my life.      | Am                              |      |     |   |
| Though you were mine        | С                               |      |     |   |
| Like lullabies you are      | _                               |      |     |   |
| Forever in my mind          | F                               |      |     |   |
| C I see you in all          |                                 |      |     |   |
| •                           | F                               |      |     |   |
| The pieces in my life.      | Am                              |      |     |   |
| Though you were mine        | Am                              |      |     |   |
| Though you were mine        | F                               | Λ Γ  | - 6 |   |
| You were my first love      |                                 | Am F |     |   |
| You were my first love.     | F                               | Am F | = C |   |
| •                           | F                               | Am F | - C |   |
| You were my first love      | F                               | Am F | = C |   |
| You were my first love.     |                                 |      |     |   |

(F Am F)

## **Acordes**