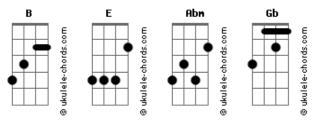

We're in a weird time of life Abm Abm                                                                       |
| Don't wreck your brain Gb Gb                                                                                |
| It'll be alright  E E E E                                                                                   |
| We're in a weird time of life                                                                               |
| ( <b>B</b> )                                                                                                |
| E E B B B B B B B B B B B B B B B B B B                                                                     |
| [Final] E B                                                                                                 |

## **Acordes**