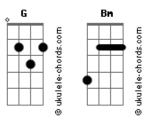

## Yuri Kufa - Falling Into The Sky

tom: Intro: Bm G Bm G Sometimes life loses its meaning Sometimes we lose it all Even I, the one overweening Was not immune to fall I don?t know what I was thinking My eyes are almost drown The world looks like it is sinking That?s why I feel so small Now I can?t see the light I?m falling into the sky ?Cuz your green bright eyes Are out of my sight ( Bm G ) Sometimes I feel like I?m dreaming Sometimes I hit the ground All I know is that now I?m healing But I still feel our bound I know this pain that I?m dealing It?s hard to break a vow And now that I met the grieving