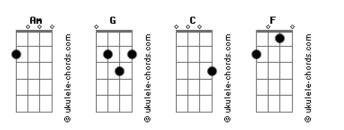

## Zach Bryan - Hey Driver

tom: Am [Refrão] G Am So take me down a road that's a little F Bit windy G Am С To a place where they still put sugar in F Their iced tea Where the women are fine and the love is Fair G Am Hey driver, you can drop me off anywhere (F) [Primeira Parte] F Hey driver, pull on over, I'm in a fight With God С F G This Carolina shoulder seems the place I'm gettin' off F Daddy always told me never make a home C On the road F С While your lady's sneakin' out and the G C Kids are growin' old Hey driver, I've been ridin' this lonely Ċ Way too long С F All the love I had worth givin' was all С Spent on my song С Hey driver, the boys are gamblin' with More than just their cards With their bottles and their drugs, and G C Their Bibles and their hearts [Refrão] Am G So take me down a road that's a little Bit windy G Am C To a place where they still put sugar in Their iced tea G Am Where the women are fine and the love is G Fair Am С Hey driver, you can drop me off anywhere Acordes