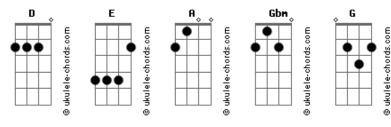

## **Zakk Wylde - Autumn Changes**

|   | E                                            | A                    | F    | ٨                            |
|---|----------------------------------------------|----------------------|------|------------------------------|
|   | _                                            | e mask of greed, I c | _    | d not see your face          |
|   | E A                                          |                      |      |                              |
|   | Just like a storm that keeps on rolling  E A |                      |      |                              |
|   | Forever rolling on                           |                      |      |                              |
|   | Α                                            | Gbm                  |      | E                            |
|   | My autumn                                    | changes have come a  | nd   | a gone                       |
|   |                                              | Α                    |      | Gbm E                        |
|   | Like the 1                                   | falling leaves and t | he i | memory of what you've become |
|   | A                                            | Gbm                  |      | ( G D A E )3x G D ( A )      |
|   | ( <b>E</b> A )8x                             |                      |      |                              |
|   | •                                            | changes have come a  | ind  | gone, gone, gone, gone       |
|   | ( SOLO )                                     |                      |      | _                            |
|   | A                                            | Gbm                  |      | E                            |
|   | My autumn                                    | changes have come a  |      | -                            |
| ١ |                                              | Α                    |      | Gbm E                        |
|   | Like the falling leaves and the              |                      |      |                              |
|   | A                                            | Gbm                  |      | ( E A )2x E                  |
|   | my autumn                                    | changes have come a  | ind  | gone.                        |

## **Acordes**