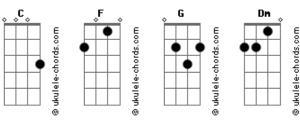

## Zakk Wylde - Till The End

```
Tom: C

And baby, in the end
It?s just you and me (F C G )
F C
I?ve been broken
G
I have died
F C
Almost shot, baby
G
One more try
F C
Roll me, roll me, roll me, roll me, roll me
G
GRoll me through this darkness once again
F C
Say what you want, baby
G
Say what you will
F C
I?m just looking for a friend
G F C
Baby, 'till the end
G F C
I?re you and me, baby, 'till the end
F C
G
```

## **Acordes**

```
Baby, I?ve been down so long
You are my life
You are my sun
F C
You and me, you and me
   F
I can see, I can see
     Dm
Oh, yeah, I can see
    C G (F C G )3x
It?s just you and me
                             F (F C G )4x
It?s you and me baby, 'till the end
The thunder and the rain
Nothing?s the same
G
Oh baby, I just can?t change
The thunder and the rain
Nothing's the same
        G (FCG)
I can?t change
```