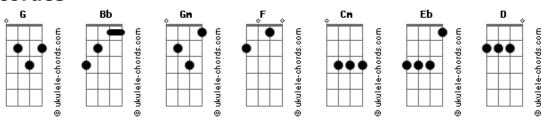

## Zayn Malik - Trampoline (feat. SHAED)

```
Tom: G
                                                         I feel right at home
Intro: Bb
                                                         Wait if I'm on fire
                                                         Gm
I've been havin' dreams
                                                         How am I so deep in love?
                                                         Eb F
Jumpin' on a trampoline
                                                         When I dream of dying
                                                         Gm Cm
                                                         I never feel so loved
Flippin' in the air
I never land just float there
                                                         Wait if I'm on fire
                                                         Gm Cm Bb
As I'm looking up (As I'm looking up)
                                                         How am I so deep in love?
                                                         Eb F
                                                         When I dream of dying
Suddenly the sky erupts (Suddenly the sky erupts)
                                                         Gm Cm Bb
                                                         I never feel so loved (so loved)
Flames alight the trees
Spread to fallin' leaves
                                                           (I never feel so loved)
          Cm
Now they're right upon me
                                                             Cm
                                                         (So loved)
Wait if I'm on fire
Gm Cm Bb
                                                         La la la la (I've been having dreams)
                                                                         Bh
How am I so deep in love?
                                                         la la la la la la (Jumpin' on a trampoline)
Eb F
When I dream of dying
                                                         La la la la (Flippin' in the air)
Gm Cm Bb
I never feel so loved (so loved)
                                                         La la la la la la
                                                         (I never land just float there)
I've been havin' dreams
              Bb
                                                         Wait if I'm on fire
Splashin' in a summer stream
                                                         Gm Cm Bb
Trip and I fall in
                                                         How am I so deep in love?
                                                         Eb F
                                                         When I dream of dying
I wanted it to happen
                                                         Gm Cm Bb
                                                         I never feel so loved
My body turns to ice
(Body turns to ice)
                                                         Wait if I'm on fire
Crushin' weight of paradise (paradise)
                                                         Gm Cm Bb
                                                         How am I so deep in love?
Solid block of gold
                                                         Eb F
                                                         When I dream of dying
Lying in the cold
                                                         Gm Cm Bb D
                                                         I never feel so loved
```