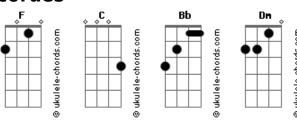

## **Ziggy Marley - Dragonfly**

```
Intro: C F Bb F
Everybody's worried about time
But i just keep that shit off my mind
People living on twenty four hour clocks
But we're on a ride that never stops
Hey mister bee the world change but you remain the
same
And i wonder how you'll survive with the
environment going down the drain
Hey miss dragonfly i see you look at me with your
beautiful eyes
You must be wondering what type of creature am i
A dog looked at me and said ziggy why can't we
trust man
Puss and me get together so why can't you all just
understand
An old tree stood there silently listening to every
As a tear fell he cried what type of creature is
```

## **Acordes**

Refrão:



```
Hey mister bee the world change but you remain the
same
And i wonder how you'll survive with the
environment going down the drain
Hey miss dragonfly i see you look at me with your
beautiful eyes
Bh
You must be wondering what type of creature am i
You must be wondering what type of creature am i
Everybody's worried about time
But i just keep that shit off my mind
People living on twenty four hour clocks
But we're on a ride yes we're on a ride we're on
a ride that never stops
Refrão:
Hey mister bee the world change but you remain the
same
And i wonder how you'll survive with the
environment going down the drain
Hey miss dragonfly i see you look at me with your
beautiful eyes
Bb
You must be wondering what kind of creature is man
You must be wondering what kind of creature is man.
```