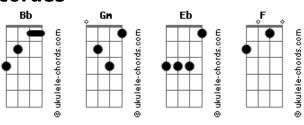

Tom: Bb

## **Ziggy Marley - Dreams of home**

```
Y a trois accords: Gm Eb F
pour le Eb on peut utiliser xxx343 ou x68886
Intro: (en hébreu)
A un moment la guitare commence avec : Gm Eb Eb F
Couplet:
We're having dreams of home
                      Fb
      Gm
And you know we're not alone
           Eb Eb F
  Dreams of home
                    Eb
                           Eb F
     Gm
And I know we're not alone
Couplet:
Look how long we've been away
How long are we going to stay?
Look how long we've been away from home
How long are we going to roam?
```

## Acordes

Dreams of home

```
Bridge:
======
Eb
               F Eb
 Having dreams,
                  having visions
Eb
                 Eb
                   having visions
 Having dreams,
```

And I know we're not alone