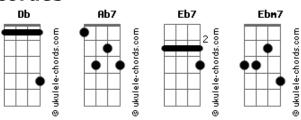

eel and don't you fool yourself I say
                   Ab7
                                         Ebm7
Cause I can't make you happy unless I am I say I say I
Got to be true to myself,
                             Got to be true to myself
                   Ab7
                                         Ebm7
Day in day out I've asked many questions I say
                   Ab7
Only to find the truth it never changes I say
                   Ab7
                                         Ebm7
If you don't deal with it it keeps killing you a little by
little I say
Call me selfish if you will my life I alone can live I say I
                      Ab7
                                     Ebm7
Got to be true to myself,
                             Got to be true to myself
```



## **Acordes**