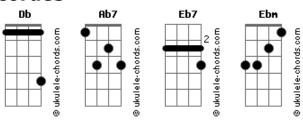

ou feel and don't you fool yourself I say
                   Ab7
                                         Ebm
Cause I can't make you happy unless I am I say I say I
Got to be true to myself,
                             Got to be true to myself
                   Ab7
                                         Ebm
Day in day out I've asked many questions I say
                   Ab7
Only to find the truth it never changes I say
                   Ab7
                                         Ebm
If you don't deal with it it keeps killing you a little by
little I say
Call me selfish if you will my life I alone can live I say I
                      Ab7
                                     Ebm
Got to be true to myself,
                             Got to be true to myself
```



## **Acordes**