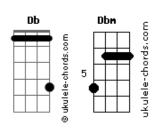

a whole in my heart

Db Eb Fm
Thinking of you makes me cry
 Eb
Mommy, eu te amo!
Db Eb Fm Ab
You're holding me back, aren't you?
```

```
But I know you're gone forever
           Fm
Won't I have another chance to see you?
  Db
How do I get you back?
Eb Fm
Is immense in the chest
   Ab
Just makes you squeeze
Come back to me, mama
Fm
Come in home, mama
 Ab
Oh, mama! Oh, mama
Db Eb
Come back to me, mama
Come in home, mama
Ab
Oh, mama! Oh, mama!
Dbm
I love you so much mommy
Fm Db Eb Fm
Thank you for putting me up my whole life
Ab Db Eb Fm
A kiss for you my mom in the sky!
Ab Db Eb Fm Ab
A kiss for you my mom in the sky!
Db Eb
Come back to me, mama
Come in home, mama
Ab
Oh, mama! Oh, mama
Db Eb
Come back to me, mama
Fm
Come in home, mama
Ab
Oh, mama! Oh, mama!
```

## Acordes





Fb