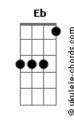

## Zinghaby - Mama

```
tom:
         Eb
                  Fm
I miss you so much
 C Fm
                 Eb
There's so much pain in my heart
Ab Db
I wish you were here
Eb Fm
So I can see you for real
Ab Db
                Eb
I know you're gone forever
         Fm
Won't I have another chance to see you?
 Db
How do I get you back?
        Fm
Is immense in the chest
  Ab
Just makes you squeeze
Db Eb
Come back to me, mama
Fm
Come in home, mama
Ab
Oh, mama! Oh, mama
Db Eb
Come back to me, mama
Fm
Come in home, mama
Oh, mama! Oh, mama!
        Eb
                 Fm
                           Ab
Since you're gone there is a whole in my heart