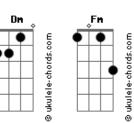

## Zinghaby - Mama

```
tom:
         Eb
                  Fm
I miss you so much
 C Fm
                 Eb
There's so much pain in my heart
Ab Db
I wish you were here
Eb Fm
So I can see you for real
Ab Db
                Eb
I know you're gone forever
         Fm
Won't I have another chance to see you?
 Db
How do I get you back?
        Fm
Is immense in the chest
  Ab
Just makes you squeeze
Db Eb
Come back to me, mama
Fm
Come in home, mama
Ab
Oh, mama! Oh, mama
Db Eb
Come back to me, mama
Fm
Come in home, mama
Oh, mama! Oh, mama!
        Eb
                 Fm
                           Ab
Since you're gone there is a whole in my heart

Db Eb Fm
Thinking of you makes me cry
 Eb
Mommy, eu te amo!
Db Eb Fm Ab
You're holding me back, aren't you?
```

```
But I know you're gone forever
           Fm
Won't I have another chance to see you?
  Db
How do I get you back?
Eb Fm
Is immense in the chest
   Ab
Just makes you squeeze
Come back to me, mama
Fm
Come in home, mama
 Ab
Oh, mama! Oh, mama
Db Eb
Come back to me, mama
Come in home, mama
Ab
Oh, mama! Oh, mama!
Dbm
I love you so much mommy
Fm Db Eb Fm
Thank you for putting me up my whole life
Ab Db Eb Fm
A kiss for you my mom in the sky!
Ab Db Eb Fm Ab
A kiss for you my mom in the sky!
Db Eb
Come back to me, mama
Come in home, mama
Ab
Oh, mama! Oh, mama
Db Eb
Come back to me, mama
Fm
Come in home, mama
Ab
Oh, mama! Oh, mama!
```