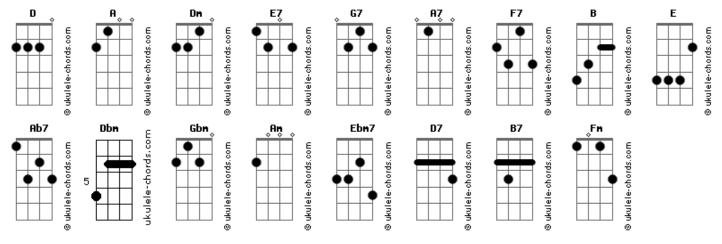

## **Zooey Deschanel - What Are You Doing New Year's Eve??**

```
Maybe I'm crazy to suppose
Intro: A D Dm E7
                                                                              Ebm7
                                                              I'd ever be the one you chose
                    G7
                                                                                Gbm
Maybe it's much too early in the game
                                                              Out of a thousand invitations
A A7 D
                                                              B B7 E
Ooh, but I thought I'd ask you just the same A F7 B
                                                              You received
What are you doing New Year's E E7 A D Dm E7
New Year's eve?
                                                                                  G7
                                                              Ooh, but in case I stand one little chance
                                                                           D
                                                              Here comes the jackpot question in advance A F7 B7
                                                              What are you doing New Year's
Wonder whose arms will hold you good and tight
                                                              E E7 A
New Year's Eve?
                 D
When it's exactly twelve o'clock that night
        F7
                  В
Welcoming in the New Year
                                                              What are you doing New Year's
    E7
           Α
                 Ab7
New Year's eve
                                                              E E7
                                                              New Year's Eve?
               Gbm Am
```