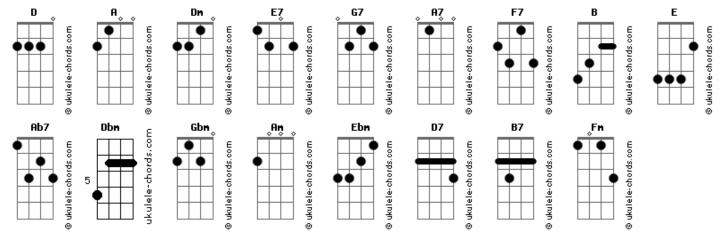

## **Zooey Deschanel - What Are You Doing New Year's Eve??**

```
Maybe I'm crazy to suppose
Intro: A D Dm E7
                                                                               Ebm
                                                              I'd ever be the one you chose
                    G7
                                                                                Gbm
Maybe it's much too early in the game
                                                              Out of a thousand invitations
A A7 D
                                                              B B7 E
Ooh, but I thought I'd ask you just the same A F7 B
                                                              You received
What are you doing New Year's E E7 A D Dm E7
New Year's eve?
                                                                                  G7
                                                               Ooh, but in case I stand one little chance
                                                                           D
                                                              Here comes the jackpot question in advance A F7 B7
                                                               What are you doing New Year's
Wonder whose arms will hold you good and tight
                                                              E E7 A
New Year's Eve?
                 D
When it's exactly twelve o'clock that night
        F7
                  В
Welcoming in the New Year
                                                               What are you doing New Year's
    E7
           Α
                 Ab7
New Year's eve
                                                               E E7
                                                              New Year's Eve?
               Gbm Am
```